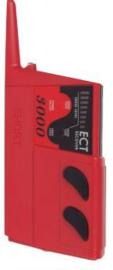

# ECT3000 & ECT3000B

SHORT / OPEN FINDER

SKU number(s): PPECT3000 / ECT3000B

ECT3000 receiver

KK (€

Both tools *ECT3000* and *ECT3000B* give you a quick solution and allows you to test automotive circuit problem. It quickly helps you locate the wiring shorts and open circuit. Both tools consist of 2 main components: An Intelligent transmitter and a Intelligent receiver along with a set of connection adapters