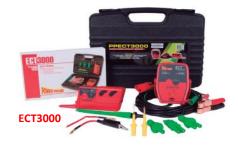

## **ECT3000 CONTENTS**

- 1 Blow molded case
- 1 x lead with an alligator clip for connecting to a wire or terminal
- 1 x blade probe adapter for tapping into fuse terminals
- 1 x back probe adapter for back probing connectors
- 1 x piercing probe
- 1 x universal adapter
- 2 x AAA Batteries

# ECT3000 & ECT3000B

SHORT / OPEN FINDER

SKU number(s): PPECT3000 / ECT3000B

ECT3000 receiver

KK (€

Both tools *ECT3000* and *ECT3000B* give you a quick solution and allows you to test automotive circuit problem. It quickly helps you locate the wiring shorts and open circuit. Both tools consist of 2 main components: An Intelligent transmitter and a Intelligent receiver along with a set of connection adapters