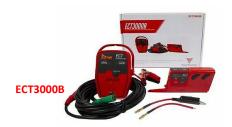

## **ECT3000B CONTENTS**

The ECT3000B only includes the Transmitter and Receiver in a color packaged box.