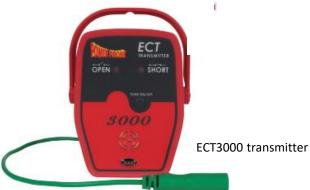

# ECT3000 & ECT3000B

SHORT / OPEN FINDER

SKU number(s): PPECT3000 / ECT3000B

ECT3000 receiver

KK (€

Both tools *ECT3000* and *ECT3000B* give you a quick solution and allows you to test automotive circuit problem. It quickly helps you locate the wiring shorts and open circuit. Both tools consist of 2 main components: An Intelligent transmitter and a Intelligent receiver along with a set of connection adapters

#### **TRANSMITTER**

- Min Operating Voltage: 6 VDCMax Operating Voltage: 48 VDC
- Working Current: <200mA</li>
- Working Frequency: 4KHz
- Max Operating Temp: 50 C°
- Max Storage Temp: 70 C°
- Max Operating Relative humidity: 80% (Noncondensation)
- Max Storage Relative humidity: 80% (Noncondensation)
- Altitude: <2000m</li>