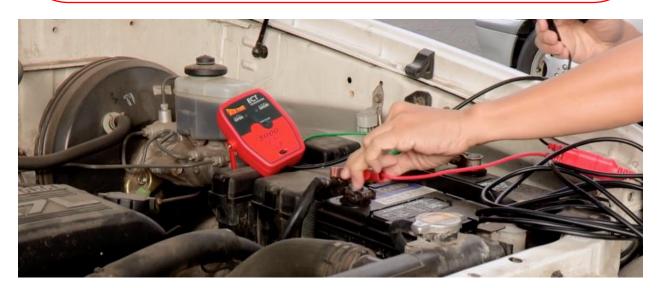

# ECT3000 & ECT3000B

SHORT / OPEN FINDER

SKU number(s): PPECT3000 / ECT3000B

ECT3000 receiver

KK (€

Both tools *ECT3000* and *ECT3000B* give you a quick solution and allows you to test automotive circuit problem. It quickly helps you locate the wiring shorts and open circuit. Both tools consist of 2 main components: An Intelligent transmitter and a Intelligent receiver along with a set of connection adapters

### Main applications/functionalities:

- Locate short circuits without unnecessarily removing plastic panels, molding, and carpet.
- Isolate your circuit
- Trace wires to see where they lead
- Find open circuits, switches or breaks in wires
- Trace and locate the cause of a severe battery drain
- Test and find intermittent conditions
- Check continuity with the assistance of the Power Probe III, IV, or Hook